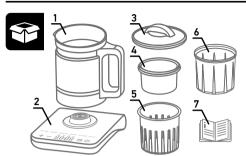

#### 1 PARTS DESCRIPTION

- Glass jar
- 2 Bottom base (stand)
- 3 Jar cover4 Container for steaming
- 5 Container for heating and sterilization
- 6 High jar cover
- 7 Instruction manual