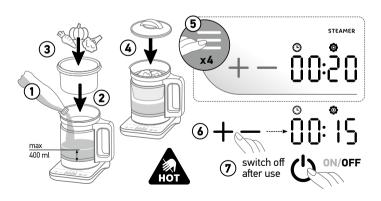

#### 1 PARTS DESCRIPTION



- Glass jar
- 2 Bottom base (stand)
- 3 Jar cover4 Container for steaming
- 5 Container for heating and sterilization
- 6 High jar cover
- 7 Instruction manual

#### Touch control panel and display





- Time/temperature setting button
- 2 Program selection button (depends on mode)
- 3 ON/OFF button

- Timer indicator
- 5 Temperature indicator
- 6 Program setting indicator
- 7 Operation indicator
- 8 Time and temperature display

### 2 TURNING ON











### **2.1** MILK MODULATOR

boiling the water, then maintaining the set temperature



# 2.2 WARMER milk reheating



## **2.3 STERILIZER** steam sterilization



## **2.4 STEAMER** steam cooking



### 2.5 TEA MAKER

boiling the water, then maintaining the set temperature



## **2.6 TIME SET** delayed appliance start for MILK MODULATOR / WARMER only





3 switch off after use