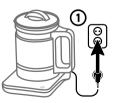

#### 1 PARTS DESCRIPTION



- Glass jar
- 2 Bottom base (stand)
- 3 Jar cover4 Container for steaming
- 5 Container for heating and sterilization
- 6 High jar cover
- 7 Instruction manual

#### Touch control panel and display





- Time/temperature setting button
- 2 Program selection button (depends on mode)
- 3 ON/OFF button

- Timer indicator
- 5 Temperature indicator
- 6 Program setting indicator
- 7 Operation indicator
- 8 Time and temperature display

### 2 TURNING ON











### **2.1** MILK MODULATOR

boiling the water, then maintaining the set temperature



# 2.2 WARMER milk reheating



## **2.3 STERILIZER** steam sterilization



## **2.4 STEAMER** steam cooking



### 2.5 TEA MAKER

boiling the water, then maintaining the set temperature



## **2.6 TIME SET** delayed appliance start for MILK MODULATOR / WARMER only





3 switch off after use