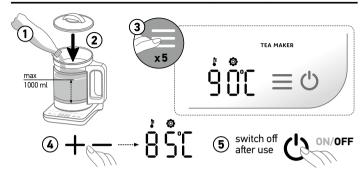

#### 1 PARTS DESCRIPTION



- Glass jar
- 2 Bottom base (stand)
- 3 Jar cover4 Container for steaming
- 5 Container for heating and sterilization
- 6 High jar cover
- 7 Instruction manual

#### Touch control panel and display





- Time/temperature setting button
- 2 Program selection button (depends on mode)
- 3 ON/OFF button

- Timer indicator
- 5 Temperature indicator
- 6 Program setting indicator
- 7 Operation indicator
- 8 Time and temperature display

### 2 TURNING ON











### **2.1** MILK MODULATOR

boiling the water, then maintaining the set temperature



# 2.2 WARMER milk reheating



## **2.3 STERILIZER** steam sterilization



## **2.4 STEAMER** steam cooking



### 2.5 TEA MAKER

boiling the water, then maintaining the set temperature



## **2.6 TIME SET** delayed appliance start for MILK MODULATOR / WARMER only





3 switch off after use