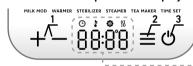

#### Touch control panel and display

- Time/temperature setting button
- 2 Program selection button (depends on mode)
- 3 ON/OFF button

- Timer indicator
- 5 Temperature indicator
- 6 Program setting indicator
- 7 Operation indicator
- 8 Time and temperature display

### **2.1** MILK MODULATOR

boiling the water, then maintaining the set temperature

# 2.2 WARMER milk reheating

## **2.3 STERILIZER** steam sterilization

## **2.4 STEAMER** steam cooking

### 2.5 TEA MAKER

boiling the water, then maintaining the set temperature

## **2.6 TIME SET** delayed appliance start for MILK MODULATOR / WARMER only

3 switch off after use