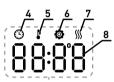

#### Touch control panel and display

- Time/temperature setting button
- 2 Program selection button (depends on mode)
- 3 ON/OFF button

- Timer indicator
- 5 Temperature indicator
- 6 Program setting indicator
- 7 Operation indicator
- 8 Time and temperature display