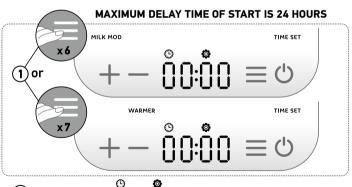

## **2.6 TIME SET** delayed appliance start for MILK MODULATOR / WARMER only

3 switch off after use