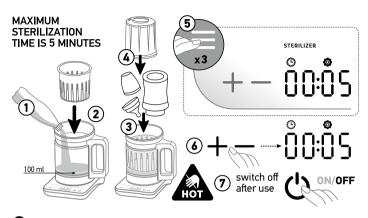

#### 1 PARTS DESCRIPTION



- Glass jar
- 2 Bottom base (stand)
- 3 Jar cover4 Container for steaming
- 5 Container for heating and sterilization
- 6 High jar cover
- 7 Instruction manual

#### Touch control panel and display





- Time/temperature setting button
- 2 Program selection button (depends on mode)
- 3 ON/OFF button

- Timer indicator
- 5 Temperature indicator
- 6 Program setting indicator
- 7 Operation indicator
- 8 Time and temperature display

### 2 TURNING ON











### **2.1** MILK MODULATOR

boiling the water, then maintaining the set temperature



# 2.2 WARMER milk reheating



## **2.3 STERILIZER** steam sterilization



## **2.4 STEAMER** steam cooking



### 2.5 TEA MAKER

boiling the water, then maintaining the set temperature



## **2.6 TIME SET** delayed appliance start for MILK MODULATOR / WARMER only





3 switch off after use