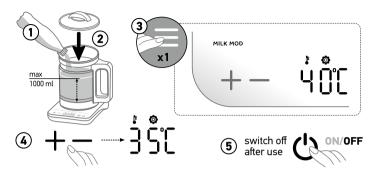

### **2.1** MILK MODULATOR

boiling the water, then maintaining the set temperature