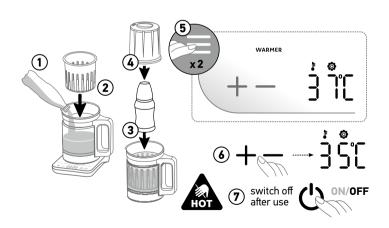

#### 1 PARTS DESCRIPTION



- Glass jar
- 2 Bottom base (stand)
- 3 Jar cover4 Container for steaming
- 5 Container for heating and sterilization
- 6 High jar cover
- 7 Instruction manual

#### Touch control panel and display





- Time/temperature setting button
- 2 Program selection button (depends on mode)
- 3 ON/OFF button

- Timer indicator
- 5 Temperature indicator
- 6 Program setting indicator
- 7 Operation indicator
- 8 Time and temperature display

### 2 TURNING ON











### **2.1** MILK MODULATOR

boiling the water, then maintaining the set temperature



# 2.2 WARMER milk reheating



## **2.3 STERILIZER** steam sterilization



## **2.4 STEAMER** steam cooking



### 2.5 TEA MAKER

boiling the water, then maintaining the set temperature



## **2.6 TIME SET** delayed appliance start for MILK MODULATOR / WARMER only





3 switch off after use